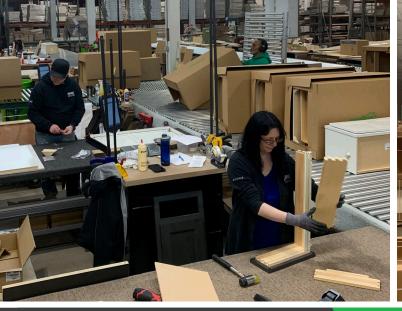

### Assembler:

- Insert screws or dowels in pre-drilled holes and fasten parts together with screwdriver, glue and clamps
- Install hardware such as hinges, catches and knobs on assembled cabinets
- Wrap and secure finished cabinetry
- Maintain safe and clean working environment